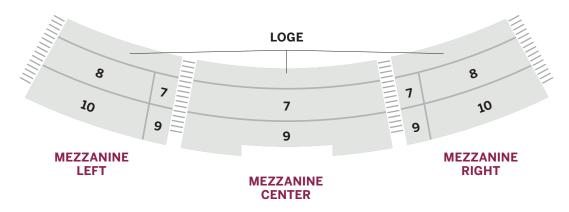

ased on demand and are color-coded with the performance calendar. Casts, prices and repertory are subject to change. A price increase will occur after December 31, 2024.

## 2025 SEASON

LA BOHÈME Puccini
THE MARRIAGE OF FIGARO Mozart
RIGOLETTO Verdi
THE TURN OF THE SCREW Britten
WALKÜRE Wagner

## **ADDITIONAL PERFORMANCES**

APPRENTICE SCENES

#### **PERFORMANCE TIMES**

8:30 pm June 27 – July 25 8 pm July 26 – *Die Walküre* 8 pm July 28 – August 23

#### **TICKET PRICES**

Individual tickets start at \$37 Packages start at \$105

For current ticket prices, visit santafeopera.org

#### **TICKETS**

#### **Order by Phone**

800-280-4654 or 505-986-5900 Monday – Friday, 9 am to 5 pm, MT

### Order online

at santafeopera.org



# **MAIN FLOOR**



# **MEZZANINE**

OVERHANGS THROUGH ROW W