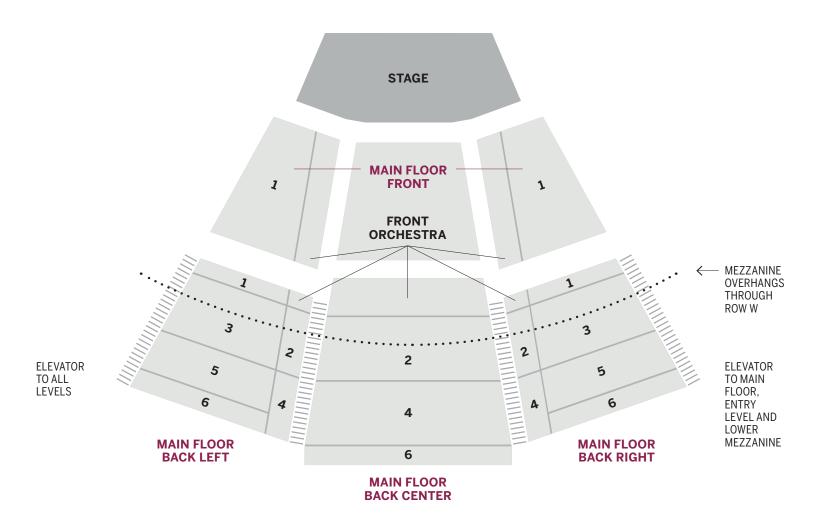

ability

**BEST** Availability

Prices are based on demand and are color-coded with the performance calendar. Casts, prices and repertory are subject to change. A price increase will occur after December 31, 2024.

## 2025 SEASON

LA BOHÈME Puccini
THE MARRIAGE OF FIGARO Mozart
RIGOLETTO Verdi
THE TURN OF THE SCREW Britten
WALKÜRE Wagner

## **ADDITIONAL PERFORMANCES**

APPRENTICE SCENES

#### **PERFORMANCE TIMES**

8:30 pm June 27 – July 25 8 pm July 26 – *Die Walküre* 8 pm July 28 – August 23

#### **TICKET PRICES**

Individual tickets start at \$37 Packages start at \$105

For current ticket prices, visit santafeopera.org

#### **TICKETS**

#### **Order by Phone**

800-280-4654 or 505-986-5900 Monday – Friday, 9 am to 5 pm, MT

### Order online

at santafeopera.org



# **MAIN FLOOR**



# **MEZZANINE**

OVERHANGS THROUGH ROW W