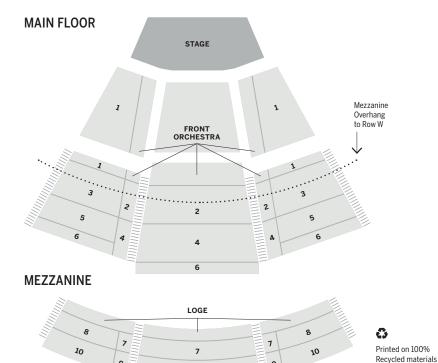

#### **APPRENTICE SCENES**

August 11 & 18

Adults: \$25 (Zone 1, Zone 1 Row S, Orchestra, Orchestra Premium) Adults: \$15 (All Other Zones) Youth (ages 6-22): \$5 (All Zones)

> from FSC Certified fibers.

| Seating Section                                                              | oubscription floreet floes |         |           |       |                                            |                |                    | marviada ricket i rices |                           |                       |                      |
|------------------------------------------------------------------------------|----------------------------|---------|-----------|-------|--------------------------------------------|----------------|--------------------|-------------------------|---------------------------|-----------------------|----------------------|
|                                                                              | Wednesdays                 | Fridays | Saturdays | Trio  | Quartet<br>One                             | Quartet<br>Two | Final Week<br>Trio | GOOD<br>Availability    | VERY GOOD<br>Availability | GREAT<br>Availability | BEST<br>Availability |
| Zone 10                                                                      | \$195                      | \$210   | \$190     | \$135 | \$180                                      | \$170          | \$105              | \$47                    | \$47                      | \$42                  | \$37                 |
| Zone 6                                                                       | \$243                      | \$264   | \$236     | \$169 | \$226                                      | \$210          | \$129              | \$60                    | \$58                      | \$52                  | \$45                 |
| Zone 5                                                                       | \$348                      | \$386   | \$330     | \$254 | \$342                                      | \$296          | \$180              | \$94                    | \$85                      | \$75                  | \$65                 |
| Zone 8                                                                       | \$322                      | \$359   | \$305     | \$239 | \$321                                      | \$280          | \$165              | \$103                   | \$94                      | \$81                  | \$69                 |
| Zone 9                                                                       | \$389                      | \$433   | \$365     | \$294 | \$395                                      | \$338          | \$201              | \$134                   | \$122                     | \$103                 | \$89                 |
| Zone 3                                                                       | \$452                      | \$511   | \$429     | \$337 | \$453                                      | \$396          | \$225              | \$133                   | \$121                     | \$106                 | \$92                 |
| Zone 4                                                                       | \$548                      | \$606   | \$520     | \$396 | \$534                                      | \$460          | \$285              | \$152                   | \$138                     | \$125                 | \$112                |
| Zone 4 Aisle*                                                                | \$654                      | \$724   | \$622     | \$478 | \$642                                      | \$564          | \$339              | \$172                   | \$158                     | \$145                 | \$132                |
| Zone 1                                                                       | \$602                      | \$680   | \$572     | \$446 | \$600                                      | \$524          | \$300              | \$163                   | \$148                     | \$133                 | \$119                |
| Zone 1 Row S                                                                 | \$738                      | \$830   | \$698     | \$548 | \$738                                      | \$636          | \$372              | \$197                   | \$179                     | \$164                 | \$149                |
| Zone 7                                                                       | \$688                      | \$766   | \$650     | \$504 | \$680                                      | \$580          | \$354              | \$198                   | \$180                     | \$162                 | \$143                |
| Loge                                                                         | \$830                      | \$915   | \$785     | \$600 | \$810                                      | \$690          | \$435              | \$221                   | \$201                     | \$183                 | \$161                |
| Zone 2                                                                       | \$943                      | \$1,043 | \$899     | \$682 | \$917                                      | \$806          | \$489              | \$242                   | \$220                     | \$201                 | \$177                |
| Zone 2 Aisle*                                                                | \$1,045                    | \$1,143 | \$1,001   | \$738 | \$993                                      | \$878          | \$552              | \$272                   | \$251                     | \$231                 | \$207                |
| Orchestra                                                                    | \$1,131                    | \$1,234 | \$1,084   | \$798 | \$1,073                                    | \$952          | \$600              | \$282                   | \$256                     | \$236                 | \$212                |
| Orchestra Premium**                                                          | \$1,253                    | \$1,360 | \$1,198   | \$880 | \$1,185                                    | \$1,040        | \$672              | \$315                   | \$286                     | \$266                 | \$242                |
| Zone 2 Aisle and Zone 4 Aisle seats are the two seats adjacent to the aisle. |                            |         |           |       | Individual ticket prices are valid through |                |                    |                         |                           |                       |                      |