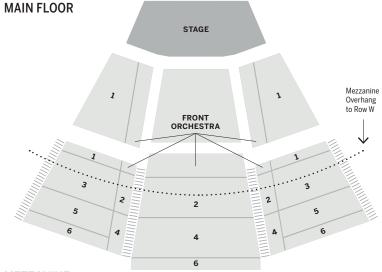

| Seating Section     | Group Ticket Prices  |                           |                       |                      |  |
|---------------------|----------------------|---------------------------|-----------------------|----------------------|--|
|                     | GOOD<br>Availability | VERY GOOD<br>Availability | GREAT<br>Availability | BEST<br>Availability |  |
| Section 10          | \$47                 | \$47                      | \$42                  | \$37                 |  |
| Section 6           | \$60                 | \$58                      | \$52                  | \$45                 |  |
| Section 5           | \$92                 | \$83                      | \$73                  | \$63                 |  |
| Section 8           | \$97                 | \$88                      | \$76                  | \$65                 |  |
| Section 9           | \$128                | \$118                     | \$100                 | \$84                 |  |
| Section 3           | \$127                | \$115                     | \$101                 | \$87                 |  |
| Section 4           | \$152                | \$138                     | \$123                 | \$108                |  |
| Section 4 Aisle*    | \$172                | \$158                     | \$142                 | \$127                |  |
| Section 1           | \$159                | \$145                     | \$130                 | \$115                |  |
| Section 1 Row S     | \$194                | \$175                     | \$160                 | \$146                |  |
| Section 7           | \$190                | \$173                     | \$155                 | \$137                |  |
| Loge                | \$212                | \$192                     | \$176                 | \$155                |  |
| Section 2           | \$242                | \$220                     | \$201                 | \$177                |  |
| Section 2 Aisle*    | \$272                | \$251                     | \$231                 | \$207                |  |
| Orchestra           | \$282                | \$256                     | \$235                 | \$212                |  |
| Orchestra Premium** | \$315                | \$286                     | \$266                 | \$242                |  |