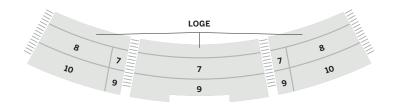

| Seating Section     | Group Ticket Prices  |                           |                       |                      |  |
|---------------------|----------------------|---------------------------|-----------------------|----------------------|--|
|                     | GOOD<br>Availability | VERY GOOD<br>Availability | GREAT<br>Availability | BEST<br>Availability |  |
| Section 10          | \$47                 | \$47                      | \$42                  | \$37                 |  |
| Section 6           | \$60                 | \$58                      | \$52                  | \$45                 |  |
| Section 5           | \$92                 | \$83                      | \$73                  | \$63                 |  |
| Section 8           | \$97                 | \$88                      | \$76                  | \$65                 |  |
| Section 9           | \$128                | \$118                     | \$100                 | \$84                 |  |
| Section 3           | \$127                | \$115                     | \$101                 | \$87                 |  |
| Section 4           | \$152                | \$138                     | \$123                 | \$108                |  |
| Section 4 Aisle*    | \$172                | \$158                     | \$142                 | \$127                |  |
| Section 1           | \$159                | \$145                     | \$130                 | \$115                |  |
| Section 1 Row S     | \$194                | \$175                     | \$160                 | \$146                |  |
| Section 7           | \$190                | \$173                     | \$155                 | \$137                |  |
| Loge                | \$212                | \$192                     | \$176                 | \$155                |  |
| Section 2           | \$242                | \$220                     | \$201                 | \$177                |  |
| Section 2 Aisle*    | \$272                | \$251                     | \$231                 | \$207                |  |
| Orchestra           | \$282                | \$256                     | \$235                 | \$212                |  |
| Orchestra Premium** | \$315                | \$286                     | \$266                 | \$242                |  |