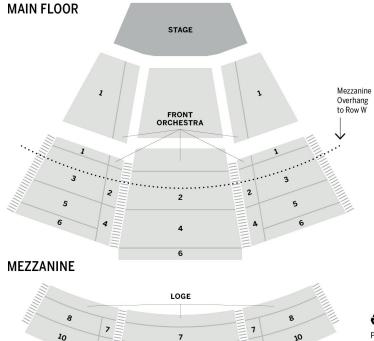

9

Printed on 100% Recycled materials from FSC Certified fibers.

| Seating Section     | <b>Subscription Ticket Prices</b> |         |           |       |                |                |                    |                      | Individual Ticket Prices |                      |  |
|---------------------|-----------------------------------|---------|-----------|-------|----------------|----------------|--------------------|----------------------|--------------------------|----------------------|--|
|                     | Wednesdays                        | Fridays | Saturdays | Trio  | Quartet<br>One | Quartet<br>Two | Final Week<br>Trio | GOOD<br>Availability | BETTER<br>Availability   | BEST<br>Availability |  |
| Zone 10             | \$195                             | \$205   | \$200     | \$130 | \$170          | \$165          | \$105              | \$47                 | \$42                     | \$37                 |  |
| Zone 6              | \$241                             | \$255   | \$250     | \$160 | \$210          | \$205          | \$129              | \$58                 | \$52                     | \$45                 |  |
| Zone 5              | \$338                             | \$358   | \$350     | \$226 | \$296          | \$288          | \$180              | \$85                 | \$75                     | \$65                 |  |
| Zone 8              | \$315                             | \$335   | \$325     | \$215 | \$280          | \$270          | \$165              | \$94                 | \$81                     | \$69                 |  |
| Zone 9              | \$380                             | \$400   | \$385     | \$261 | \$338          | \$323          | \$201              | \$122                | \$103                    | \$89                 |  |
| Zone 3              | \$441                             | \$477   | \$465     | \$303 | \$396          | \$384          | \$225              | \$121                | \$106                    | \$92                 |  |
| Zone 4              | \$530                             | \$560   | \$550     | \$350 | \$460          | \$450          | \$285              | \$138                | \$125                    | \$112                |  |
| Zone 4 Aisle*       | \$640                             | \$678   | \$660     | \$432 | \$564          | \$546          | \$339              | \$158                | \$145                    | \$132                |  |
| Zone 1              | \$586                             | \$634   | \$620     | \$400 | \$524          | \$510          | \$300              | \$148                | \$133                    | \$119                |  |
| Zone 1 Row S        | \$716                             | \$768   | \$750     | \$486 | \$636          | \$618          | \$372              | \$179                | \$164                    | \$149                |  |
| Zone 7              | \$664                             | \$704   | \$690     | \$442 | \$580          | \$566          | \$354              | \$180                | \$162                    | \$143                |  |
| Loge                | \$800                             | \$840   | \$825     | \$525 | \$690          | \$675          | \$435              | \$201                | \$183                    | \$161                |  |
| Zone 2              | \$920                             | \$976   | \$955     | \$615 | \$806          | \$785          | \$489              | \$220                | \$201                    | \$177                |  |
| Zone 2 Aisle*       | \$1,018                           | \$1,072 | \$1,055   | \$667 | \$878          | \$861          | \$552              | \$251                | \$231                    | \$207                |  |
| Orchestra           | \$1,104                           | \$1,160 | \$1,140   | \$724 | \$952          | \$932          | \$600              | \$256                | \$236                    | \$212                |  |
| Orchestra Premium** | \$1,218                           | \$1,270 | \$1,250   | \$790 | \$1,040        | \$1,020        | \$672              | \$286                | \$266                    | \$242                |  |

<sup>\*</sup> Zone 2 Aisle and Zone 4 Aisle seats are the two seats adjacent to the aisle.

Individual ticket prices are valid through December 31, 2022.

| Sun                             | Mon                | Tue                       | Wed                       | Thu                   | Fri                         | Sat                           |
|---------------------------------|--------------------|---------------------------|---------------------------|-----------------------|-----------------------------|-------------------------------|
| 25                              | 26                 | 27                        | 28                        | 29                    | 30 JUNE<br>Tosca<br>8:30 pm | 1 JULY<br>Dutchman<br>8:30 pm |
| 2                               | 3                  | 4                         | 5<br>Tosca<br>8:30 pm     | 6                     | 7<br>Dutchman<br>8:30 pm    | 8<br>Tosca<br>8:30 pm         |
| 9                               | 10                 | 11                        | 12<br>Dutchman<br>8:30 pm | 13                    | 14<br>Tosca<br>8:30 pm      | 15<br>Pelléas<br>8:30 pm      |
| 16                              | 17                 | 18                        | 19<br>Pelléas<br>8:30 pm  | 20                    | 21<br>Tosca<br>8:30 pm      | 22<br>Rusalka<br>8:30 pm      |
| 23                              | 24                 | 25                        | 26<br>Rusalka<br>8:30 pm  | 27                    | 28<br>Pelléas<br>8:30 pm    | 29<br>Orfeo<br>8:30 pm        |
| 30                              | 31<br>Dutchman     | 1 AUGUST<br>Tosca<br>8 pm | 2<br>Orfeo<br>8 pm        | 3<br>Pelléas<br>8 pm  | 4<br>Rusalka<br>8 pm        | 5<br>Dutchman<br>8 pm         |
| 6                               | 7<br>Tosca<br>8 pm | 8<br>Rusalka<br>8 pm      | 9<br>Pelléas<br>8 pm      | 10<br>Dutchman        | 11<br>Orfeo<br>8 pm         | 12<br>Tosca<br>8 pm           |
| 13<br>Apprentice<br>Scenes 8 pm | 14                 | 15<br>Dutchman<br>8 pm    | 16<br>Orfeo<br>8 pm       | 17<br>Rusalka<br>8 pm | 18<br>Pelléas<br>8 pm       | 19<br>Tosca<br>8 pm           |
| 20<br>Apprentice<br>Scenes 8 pm | 21                 | 22<br>Rusalka<br>8 pm     | 23<br>Tosca<br>8 pm       | 24<br>Orfeo<br>8 pm   | 25<br>Dutchman              | 26<br>Tosca<br>8 pm           |

<sup>\*\*</sup> Orchestra Premium seats are the two seats adjacent to the aisle and Rows A, P and S.